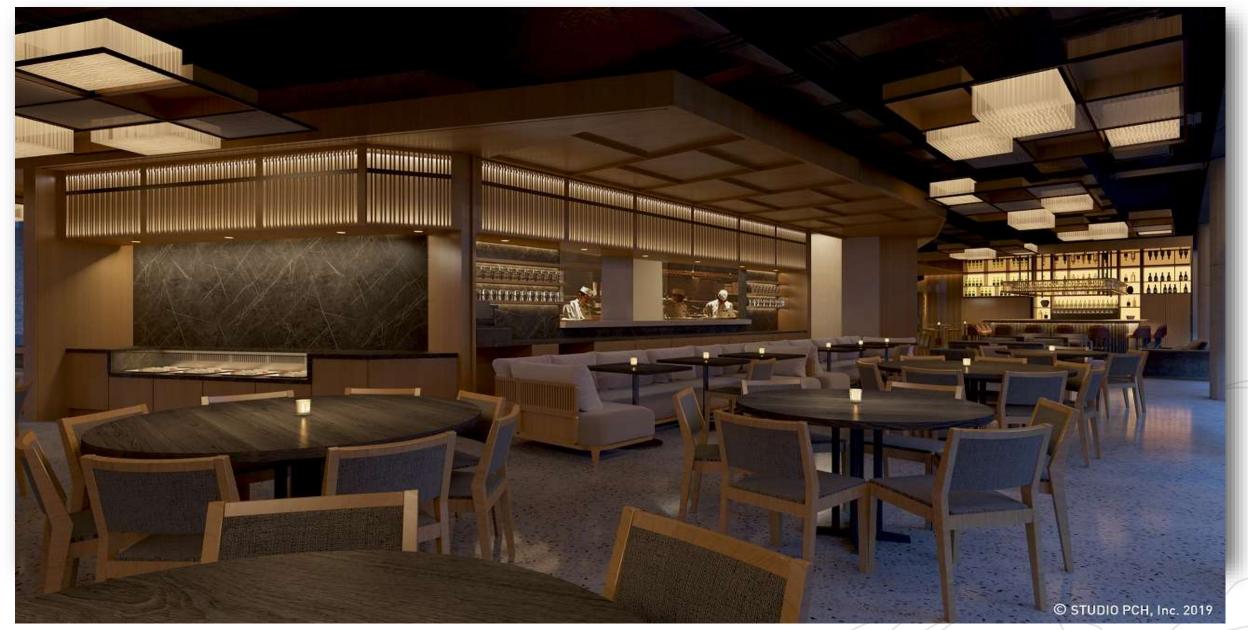

#### WORLD CLASS NOBU RESTAURANT - 125 SEATS

NOBU HOTEL

WARSAW

#### A FAMED DINING EXPERIENCE

| VENUE     | SAKURA<br>ROOM | HIKARI<br>ROOM | SAKURA + HIKARI |  |
|-----------|----------------|----------------|-----------------|--|
| SIZE      | 266 m2         | 171 m2         | 438 m2          |  |
| U-SHAPE   | 40             | 36             | n/a             |  |
| CLASSROOM | 100            | 60             | n/a             |  |
| BANQUET   | 170            | 100            | 250             |  |
| COCKTAIL  | 200            | 120            | 320             |  |
| THEATRE   | 180            | 120            | n/a             |  |
|           |                |                |                 |  |