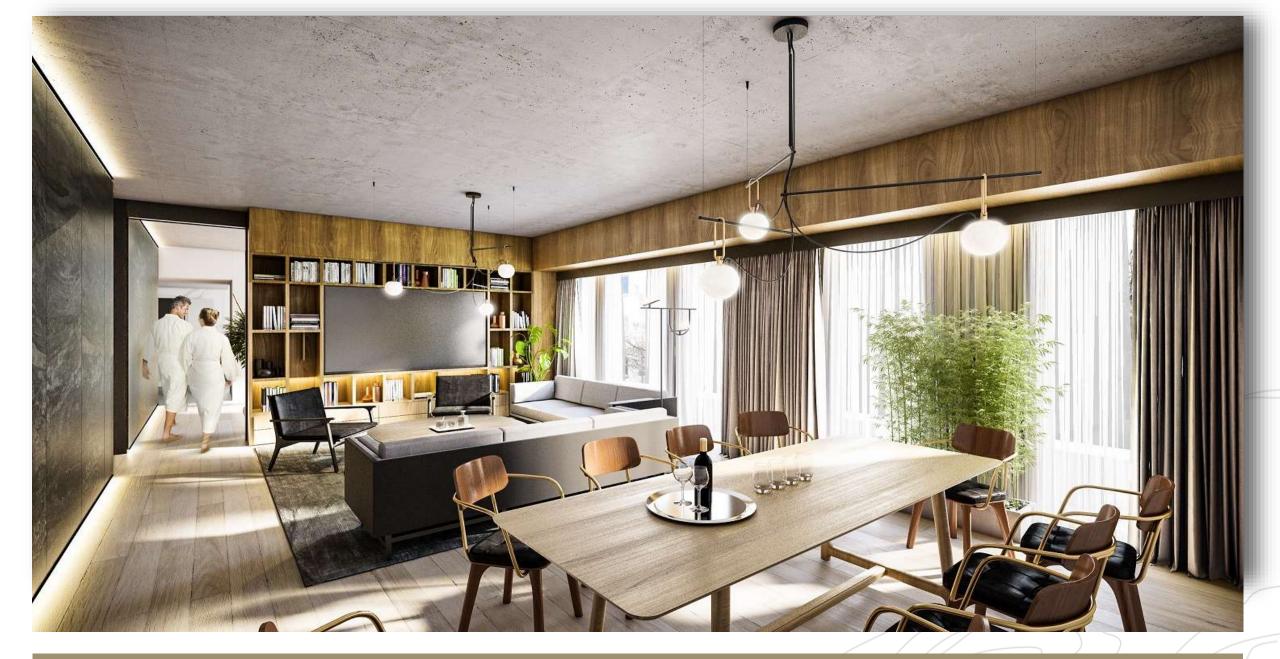

#### ART DECO SUITE: 37-47 m2 / 398-506 ft2

/

MIYABI SUITE: 45-47 m2 / 484-506 ft2

NOBU SUITE: 109 m2 / 1,173 ft2

WARSAW

NOBU SUITE: 109 m2 / 1,173 ft2

WARSAW

#### MASTER ENSUITE ESCAPE, NOBU SUITE

WARSAW