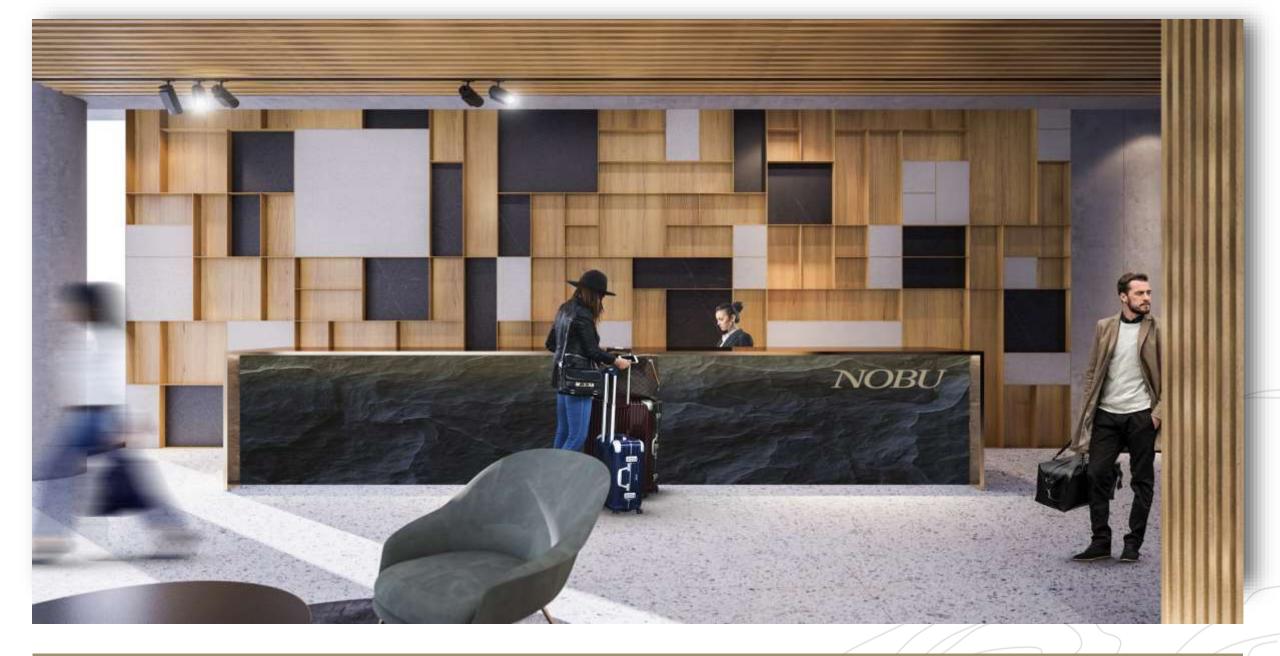

# NOBU HOTEL

## WARSAW

### Dine with us. Stay with us.





OUR FOUNDERS





#### NOBU HOTEL WARSAW





#### NOBU RESTAURANT ENTRANCE & PATIO, KOSZYKOWA STREET



WARSAW

- 1km / 0.6 mile to Palace of Culture & Science
- 1km / 0.6 mile to Central Railway Station and Golden Terraces Shopping Mall
- 2,5km / 1,55 mile to Royal Route
- 4km / 2,5 miles to the Old Town
- 3km / 1,85 mile to the National Opera
- 5km / 3,1 miles to the National Stadium
- 8km / 5 miles to Chopin International Airport

#### LOCATED IN THE HEART OF WARSAW





#### STEP IN TO MODERN LUXURY



WARSAW



#### CONTRASTS OF NATURAL FINISHINGS LEAD YOU TO YOUR HAVEN

NOBU HOTEL



#### Rooms

- 117 Guest Rooms, including 19 Suites:
- 4 Deluxe Rooms 18-20m<sup>2</sup> / 194-215ft<sup>2</sup>
- 24 Classic Rooms 20-27m<sup>2</sup> / 215-291ft<sup>2</sup>
- 40 Executive Rooms 22-26m<sup>2</sup> / 237-280ft<sup>2</sup>
- 30 Premium Rooms 27-29m<sup>2</sup> / 291-312ft<sup>2</sup>
- 13 Art Deco Suites 37-47m<sup>2</sup>/ 398-506ft<sup>2</sup>
- 3 Zen Suites 36m<sup>2</sup> / 387ft<sup>2</sup>
- 2 Miyabi Suites 45-47m² / 484-506ft²
- 1 Nobu Suite 109m<sup>2</sup> / 1,173ft<sup>2</sup>





#### CLASSIC ROOM: 21-27 m2 / 226-291 ft2



7



#### EXECUTIVE ROOM: 22-26 m2 / 237-280 ft2





#### PREMIUM ROOM: 27-29 m2 / 291-312 ft2





#### ART DECO SUITE: 3