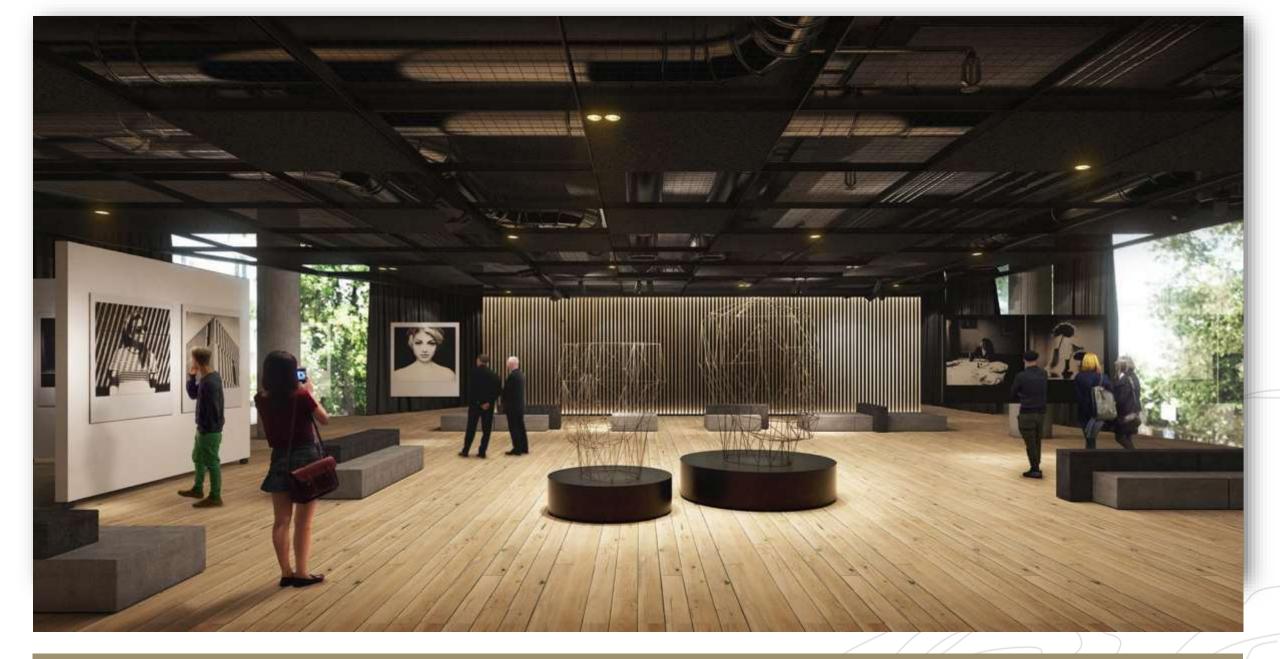

#### SAKURA, A TRULY UNIQUE & MODERN EVENT SPACE

WARSAW

#### AN IMAGINATIVE SPACE, FOR EXECUTIVES AND CREATIVES ALIKE

TAIGA – Art Deco board room

MEETING PACKAGES MADE SIMPLE, WITH A FLARE