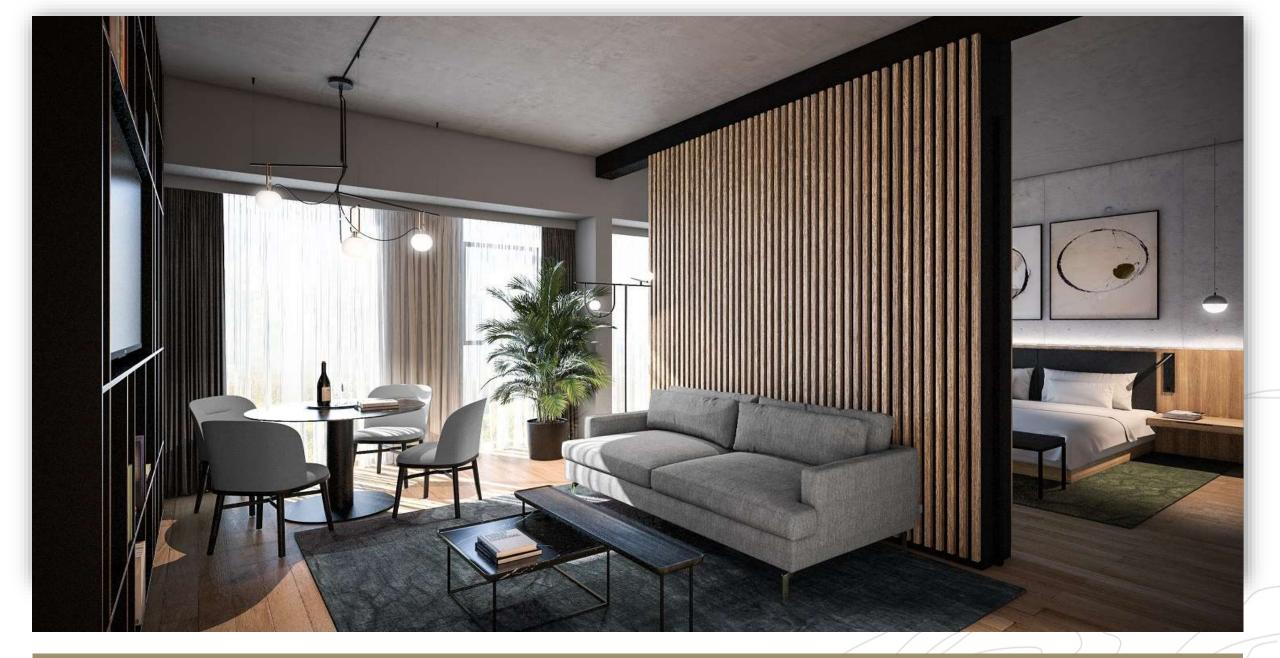

URY



WARSAW



#### CONTRASTS OF NATURAL FINISHINGS LEAD YOU TO YOUR HAVEN

NOBU HOTEL



#### Rooms

- 117 Guest Rooms, including 19 Suites:
- 4 Deluxe Rooms 18-20m<sup>2</sup> / 194-215ft<sup>2</sup>
- 24 Classic Rooms 20-27m<sup>2</sup> / 215-291ft<sup>2</sup>
- 40 Executive Rooms 22-26m<sup>2</sup> / 237-280ft<sup>2</sup>
- 30 Premium Rooms 27-29m<sup>2</sup> / 291-312ft<sup>2</sup>
- 13 Art Deco Suites 37-47m<sup>2</sup>/ 398-506ft<sup>2</sup>
- 3 Zen Suites 36m<sup>2</sup> / 387ft<sup>2</sup>
- 2 Miyabi Suites 45-47m² / 484-506ft²
- 1 Nobu Suite 109m<sup>2</sup> / 1,173ft<sup>2</sup>





#### CLASSIC ROOM: 21-27 m2 / 226-291 ft2



7



#### EXECUTIVE ROOM: 22-26 m2 / 237-280 ft2





#### PREMIUM ROOM: 27-29 m2 / 291-312 ft2





#### ART DECO SUITE: 37-47 m2 / 398-506 ft2



/



MIYABI SUITE: 45-47 m2 / 484-506 ft2





NOBU SUITE: 109 m2 / 1,173 ft2



WARSAW



NOBU SUITE: 109 m2 / 1,173 ft2



WARSAW



#### MASTER ENSUITE ESCAPE, NOBU SUITE



WARSAW



#### MIXOLOGY & COCKTAILS IN A WARM ATMOSPHERE



WARSAW



#### WORLD CLASS NOBU RESTAURANT - 125 SEATS

NOBU HOTEL

WARSAW









#### A FAMED DINING EXPERIENCE

















| VENUE     | SAKURA<br>ROOM | HIKARI<br>ROOM | SAKURA + HIKARI |  |
|-----------|----------------|----------------|-----------------|--|
| SIZE      | 266 m2         | 171 m2         | 438 m2          |  |
| U-SHAPE   | 40             | 36             | n/a             |  |
| CLASSROOM | 100            | 60             | n/a             |  |
| BANQUET   | 170            | 100            | 250             |  |
| COCKTAIL  | 200