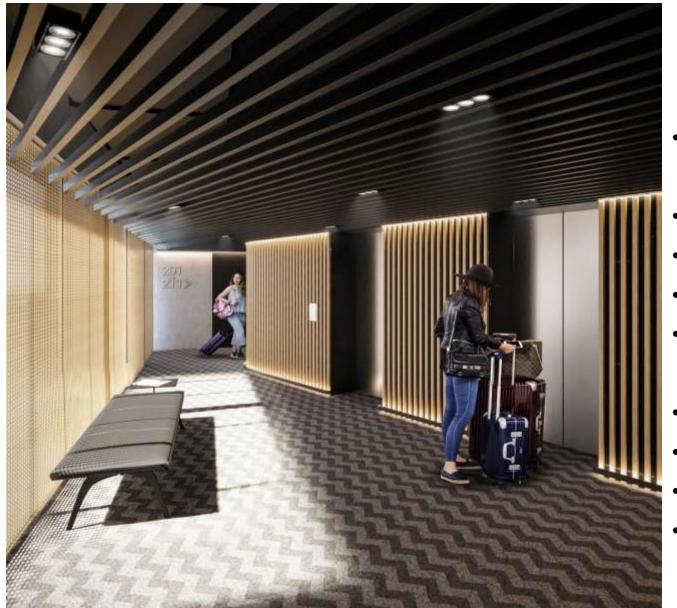

# NOBU HOTEL

## WARSAW

### Dine with us. Stay with us.





OUR FOUNDERS





#### NOBU HOTEL WARSAW





#### NOBU RESTAURANT ENTRANCE & PATIO, KOSZYKOWA STREET



WARSAW

- 1km / 0.6 mile to Palace of Culture & Science
- 1km / 0.6 mile to Central Railway Station and Golden Terraces Shopping Mall
- 2,5km / 1,55 mile to Royal Route
- 4km / 2,5 miles to the Old Town
- 3km / 1,85 mile to the National Opera
- 5km / 3,1 miles to the National Stadium
- 8km / 5 miles to Chopin International Airport

#### LOCATED IN THE HEART OF WARSAW





#### STEP IN TO MODERN LUXURY



WARSAW



#### CONTRASTS OF NATURAL FINISHINGS LEAD YOU TO YOUR HAVEN

NOBU HOTEL



#### Rooms

- 117 Guest Rooms, including 19 Suites:
- 4 Deluxe Rooms 18-20m<sup>2</sup> / 194-215ft<sup>2</sup>
- 24 Classic Rooms 20-27m<sup>2</sup> / 215-291ft<sup>2</sup>
- 40 Executive Rooms 22-26m<sup>2</sup> / 237-280ft<sup>2</sup>
- 30 Premium Rooms 27-29m<sup>2</sup> / 291-312ft<sup>2</sup>
- 13 Art Deco Suites 37-47m<sup>2</sup>/ 398-506ft<sup>2</sup>
- 3 Zen Suites 36m<sup>2</sup> / 387ft<sup>2</sup>
- 2 Miyabi Suites 45-47m² / 484-506ft²
- 1 Nobu Suite 109m<sup>2</sup> / 1,173ft<sup>2</sup>





#### CLASSIC ROOM: 21-27 m2 / 226-291 ft2



7



#### EXECUTIVE ROOM: 22-26 m2 / 237-280 ft2





#### PREMIUM ROOM: 27-29 m2 / 291-312 ft2





#### ART DECO SUITE: 37-47 m2 / 398-506 ft2



/



MIYABI SUITE: 45-47 m2 / 484-506 ft2





NOBU SUITE: 109 m2 / 1,173 ft2



WARSAW



NO