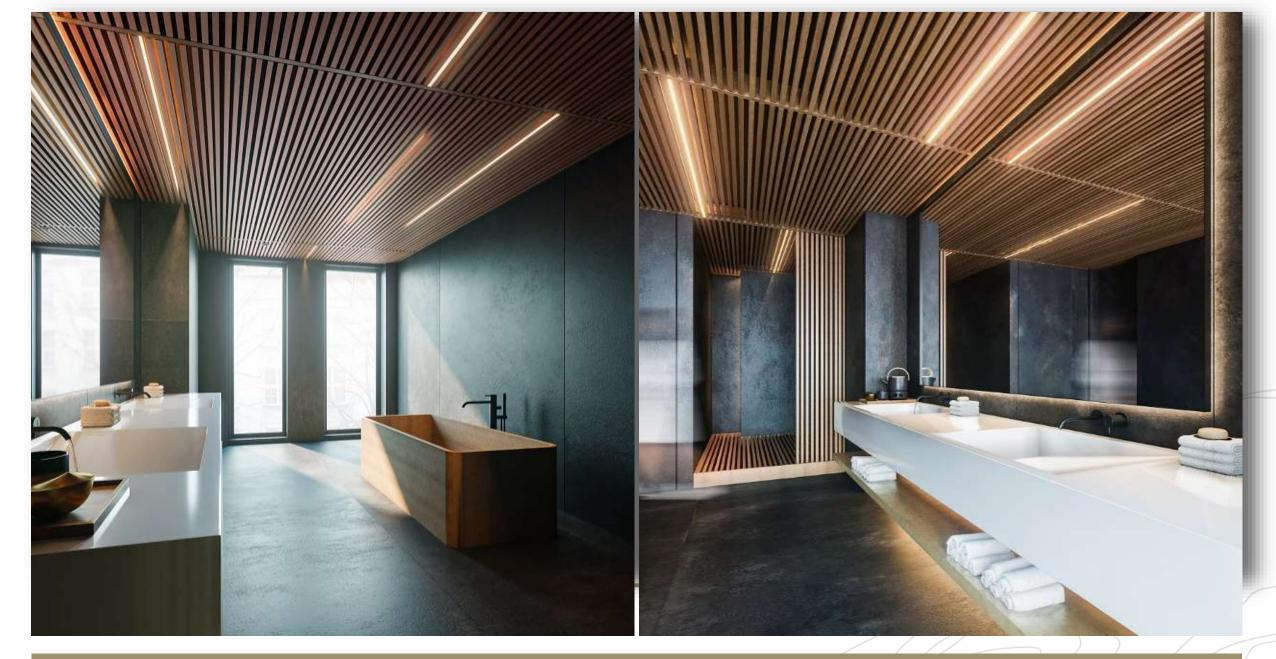

ng 19 Suites:
- 4 Deluxe Rooms 18-20m<sup>2</sup> / 194-215ft<sup>2</sup>
- 24 Classic Rooms 20-27m<sup>2</sup> / 215-291ft<sup>2</sup>
- 40 Executive Rooms 22-26m<sup>2</sup> / 237-280ft<sup>2</sup>
- 30 Premium Rooms 27-29m<sup>2</sup> / 291-312ft<sup>2</sup>
- 13 Art Deco Suites 37-47m<sup>2</sup>/ 398-506ft<sup>2</sup>
- 3 Zen Suites 36m<sup>2</sup> / 387ft<sup>2</sup>
- 2 Miyabi Suites 45-47m² / 484-506ft²
- 1 Nobu Suite 109m<sup>2</sup> / 1,173ft<sup>2</sup>





#### CLASSIC ROOM: 21-27 m2 / 226-291 ft2



7



#### EXECUTIVE ROOM: 22-26 m2 / 237-280 ft2





#### PREMIUM ROOM: 27-29 m2 / 291-312 ft2





#### ART DECO SUITE: 37-47 m2 / 398-506 ft2



/



MIYABI SUITE: 45-47 m2 / 484-506 ft2





NOBU SUITE: 109 m2 / 1,173 ft2



WARSAW



NOBU SUITE: 109 m2 / 1,173 ft2



WARSAW



#### MASTER ENSUITE ESCAPE, NOBU SUITE



WARSAW



#### MIXOLOGY & COCKTAILS IN A WARM ATMOSPHERE



WARSAW



#### WORLD CLASS NOBU RESTAURANT - 125 SEATS

NOBU HOTEL

WARSAW









#### A FAMED DINING EXPERIENCE

















| VENUE     | SAKURA<br>ROOM | HIKARI<br>ROOM | SAKURA + HIKARI |  |
|-----------|----------------|----------------|-----------------|--|
| SIZE      | 266 m2         | 171 m2         | 438 m2          |  |
| U-SHAPE   | 40             | 36             | n/a             |  |
| CLASSROOM | 100            | 60             | n/a             |  |
| BANQUET   | 170            | 100            | 250             |  |
| COCKTAIL  | 200            | 120            | 320             |  |
| THEATRE   | 180            | 120            | n/a             |  |
|