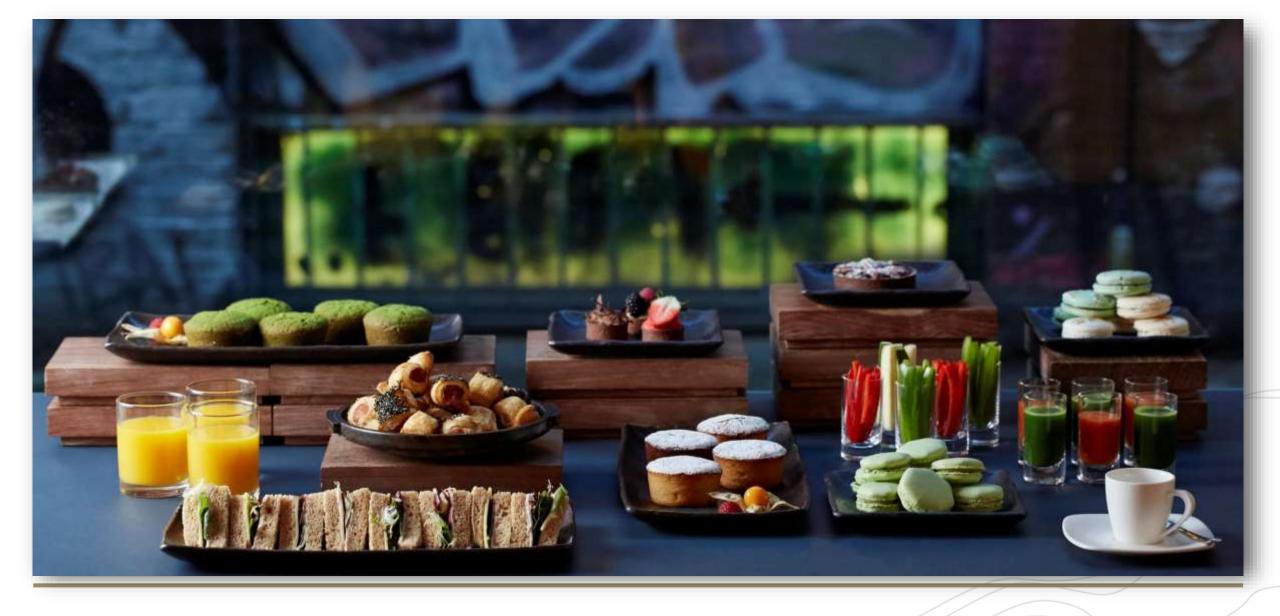

#### A FAMED DINING EXPERIENCE

| VENUE     | SAKURA<br>ROOM | HIKARI<br>ROOM | SAKURA + HIKARI |  |
|-----------|----------------|----------------|-----------------|--|
| SIZE      | 266 m2         | 171 m2         | 438 m2          |  |
| U-SHAPE   | 40             | 36             | n/a             |  |
| CLASSROOM | 100            | 60             | n/a             |  |
| BANQUET   | 170            | 100            | 250             |  |
| COCKTAIL  | 200            | 120            | 320             |  |
| THEATRE   | 180            | 120            | n/a             |  |
|           |                |                |                 |  |