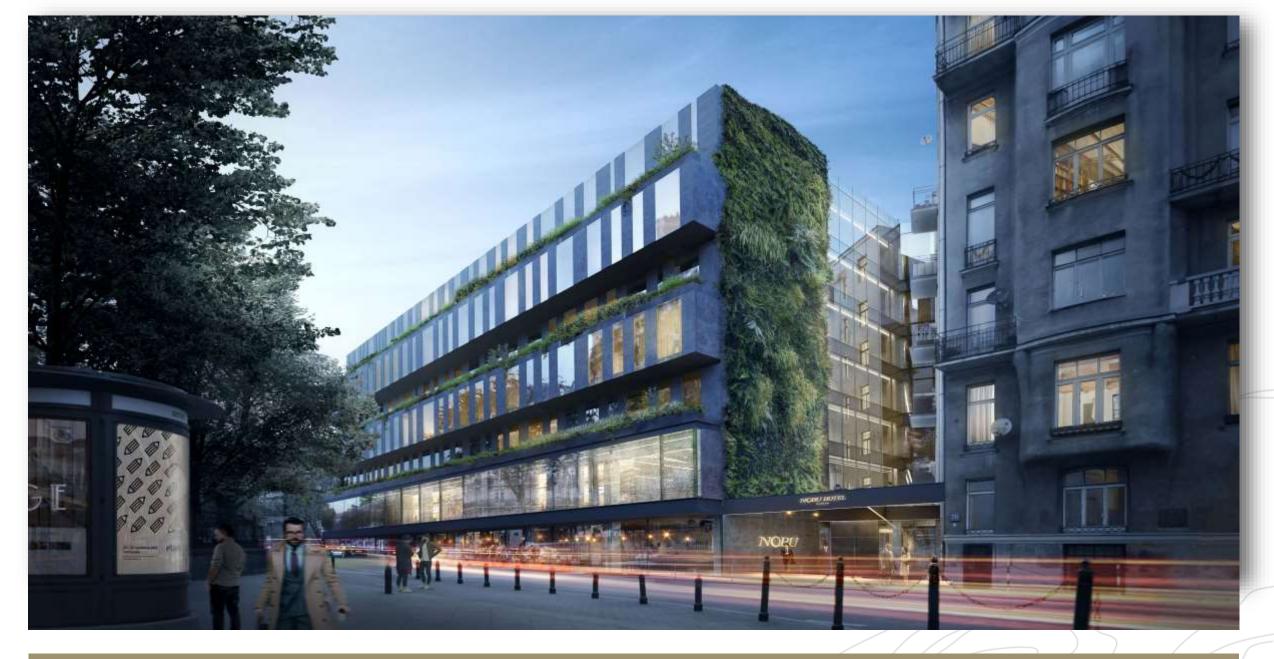

#### NOBU RESTAURANT ENTRANCE & PATIO, KOSZYKOWA STREET

WARSAW

- 1km / 0.6 mile to Palace of Culture & Science
- 1km / 0.6 mile to Central Railway Station and Golden Terraces Shopping Mall
- 2,5km / 1,55 mile to Royal Route
- 4km / 2,5 miles to the Old Town
- 3km / 1,85 mile to the National Opera
- 5km / 3,1 miles to the National Stadium
- 8km / 5 miles to Chopin International Airport