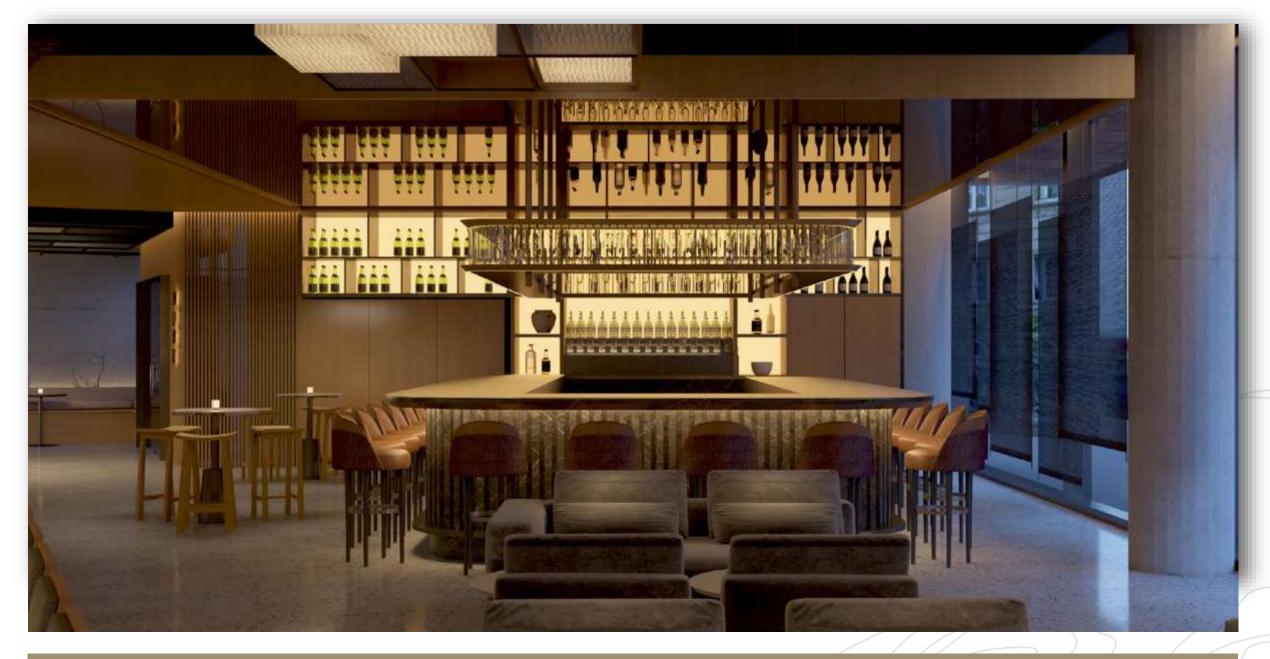

194-215ft<sup>2</sup>
- 24 Classic Rooms 20-27m<sup>2</sup> / 215-291ft<sup>2</sup>
- 40 Executive Rooms 22-26m<sup>2</sup> / 237-280ft<sup>2</sup>
- 30 Premium Rooms 27-29m<sup>2</sup> / 291-312ft<sup>2</sup>
- 13 Art Deco Suites 37-47m<sup>2</sup>/ 398-506ft<sup>2</sup>
- 3 Zen Suites 36m<sup>2</sup> / 387ft<sup>2</sup>
- 2 Miyabi Suites 45-47m² / 484-506ft²
- 1 Nobu Suite 109m<sup>2</sup> / 1,173ft<sup>2</sup>





#### CLASSIC ROOM: 21-27 m2 / 226-291 ft2



7



#### EXECUTIVE ROOM: 22-26 m2 / 237-280 ft2





#### PREMIUM ROOM: 27-29 m2 / 291-312 ft2





#### ART DECO SUITE: 37-47 m2 / 398-506 ft2



/



MIYABI SUITE: 45-47 m2 / 484-506 ft2





NOBU SUITE: 109 m2 / 1,173 ft2



WARSAW



NOBU SUITE: 109 m2 / 1,173 ft2



WARSAW



#### MASTER ENSUITE ESCAPE, NOBU SUITE



WARSAW



#### MIXOLOGY & COCKTAILS IN A WARM ATMOSPHERE



WARSAW



#### WORLD CLASS NOBU RESTAURANT - 125 SEATS

NOBU HOTEL

WARSAW









#### A FAMED DINING EXPERIENCE

















| VENUE     | SAKURA<br>ROOM | HIKARI<br>ROOM | SAKURA + HIKARI |  |
|-----------|----------------|----------------|-----------------|--|
| SIZE      | 266 m2         | 171 m2         | 438 m2          |  |
| U-SHAPE   | 40             | 36             | n/a             |  |
| CLASSROOM | 100            | 60             | n/a             |  |
| BANQUET   | 170            | 100            | 250             |  |
| COCKTAIL  | 200            | 120            | 320             |  |
| THEATRE   | 180            | 120            | n/a             |  |
|           |                |                |